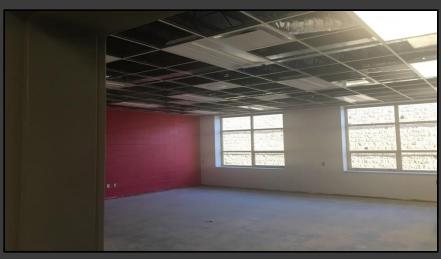

#### **Shaler Area School District**

### SCOTT PRIMARY SCHOOL



April 20, 2018





## Gym Floor Poured – 98 Yards of Concrete







### Framing Continues in Cafeteria







### Framing Continues @ Main Entry







## Drywall Continues @ Administration













## Finishes Continue Area B - 1<sup>st</sup> Floor











# Library Area B – 1<sup>st</sup> Floor







## Finishes Continue Area A – 1<sup>st</sup> Floor













# Finishes Continue Area B – Ground Floor













## Finishes Continue Area A – Ground Floor













# Bathrooms Area A – Ground Floor







## Typical Classroom







### We've Moved into the Building









### North Elevation View

April 20, 2018







### South Elevation View

April 20, 2018







### Pull Planning Week of April 16, 2018







#### NEW PRIMARY SCHOOL ON SCOTT AVE.

#### Scheduled Work for Upcoming Weeks

- Continue MEP Systems
- Interior CMU
- Interior Drywall
- Interior Ceramic
- Interior Painting
- Roofing