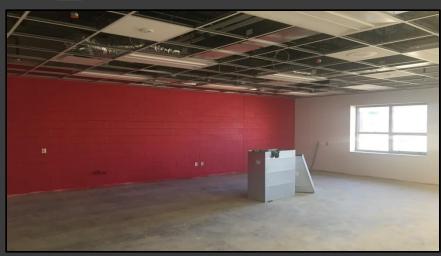

#### **Shaler Area School District**

### SCOTT PRIMARY SCHOOL



April 20, 2018





## Gym Floor Poured – 98 Yards of Concrete







### Framing Continues in Cafeteria







### Framing Continues @ Main Entry







## Drywall Continues @ Administration













## Finishes Continue Area B - 1<sup>st</sup> Floor











# Library Area B – 1<sup>st</sup> Floor







## Finishes Continue Area A – 1<sup>st</sup> Floor













# Finishes Continue Area B – Ground Floor













## Finishes Continue Area A – Ground Floor













# Bathrooms Area A – Ground Floor







## Typical Classroom







### We've Moved into the Building









### North Elevation View

April 20, 2018







### South Elevation View

April 20, 2018







### Pull Planning Week of April 16, 2018







#### NEW PRIMARY SCHOOL ON SCOTT AVE.

#### Scheduled Work for Upcoming Weeks

- Continue MEP Systems
- Interior CMU
- Interior Drywall
- Interior Ceramic
- Interior Painting
- Roofing