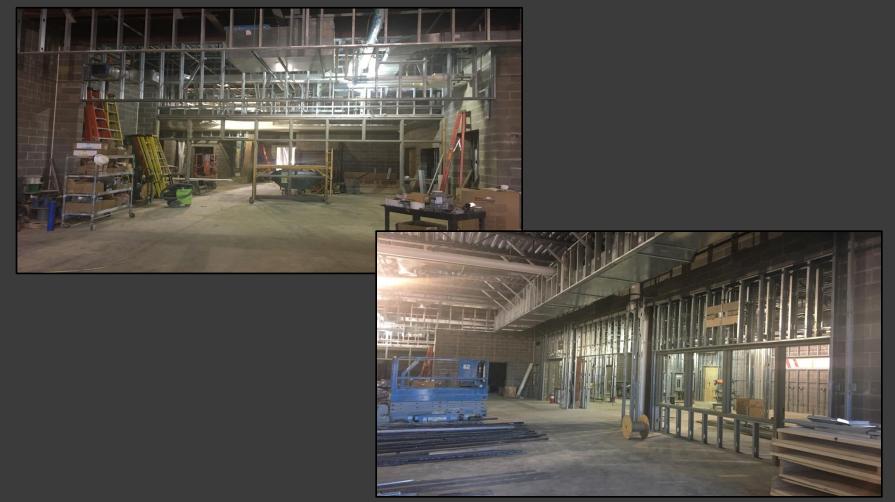

#### **Shaler Area School District**

### SCOTT PRIMARY SCHOOL



April 20, 2018





## Gym Floor Poured – 98 Yards of Concrete







### Framing Continues in Cafeteria







### Framing Continues @ Main Entry







## Drywall Continues @ Administration













## Finishes Continue Area B - 1<sup>st</sup> Floor











# Library Area B – 1<sup>st</sup> Floor







## Finishes Continue Area A – 1<sup>st</sup> Floor













# Finishes Continue Area B – Ground Floor













## Finishes Continue Area A – Ground Floor













# Bathrooms Area A – Ground Floor







## Typical Classroom







### We've Moved into the Building









### North Elevation View

April 20, 2018







### South Elevation View

April 20, 2018







### Pull Planning Week of April 16, 2018







#### NEW PRIMARY SCHOOL ON SCOTT AVE.

#### Scheduled Work for Upcoming Weeks

- Continue MEP Systems
- Interior CMU
- Interior Drywall
- Interior Ceramic
- Inte