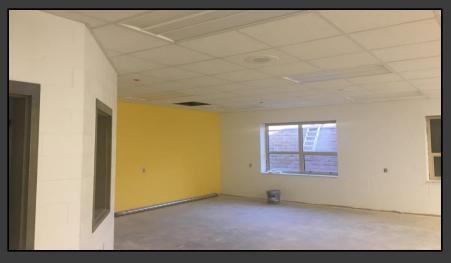

#### **Shaler Area School District**

### SCOTT PRIMARY SCHOOL



April 20, 2018





## Gym Floor Poured – 98 Yards of Concrete







### Framing Continues in Cafeteria







### Framing Continues @ Main Entry







## Drywall Continues @ Administration













## Finishes Continue Area B - 1<sup>st</sup> Floor











# Library Area B – 1<sup>st</sup> Floor







## Finishes Continue Area A – 1<sup>st</sup> Floor













# Finishes Continue Area B – Ground Floor













## Finishes Continue Area A – Ground Floor













# Bathrooms Area A – Ground Floor







## Typical Classroom







### We've Moved into the Building









### North Elevation View

April 20, 2018







### South Elevation View

April 20, 2018







### Pull Planning Week of April 16, 2018







#### NEW PRIMARY SCHOOL ON SCOTT AVE.

#### Scheduled Work for Upcoming Weeks

- Continue MEP Systems
- Interior CMU
- Interior Drywall
- Interior Ceramic
- Interior Painting
- Roofing