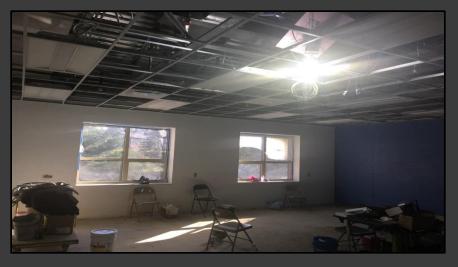

#### **Shaler Area School District**

### SCOTT PRIMARY SCHOOL



April 20, 2018





## Gym Floor Poured – 98 Yards of Concrete







### Framing Continues in Cafeteria







### Framing Continues @ Main Entry







## Drywall Continues @ Administration













## Finishes Continue Area B - 1<sup>st</sup> Floor











# Library Area B – 1<sup>st</sup> Floor







## Finishes Continue Area A – 1<sup>st</sup> Floor













# Finishes Continue Area B – Ground Floor













## Finishes Continue Area A – Ground Floor













# Bathrooms Area A – Ground Floor







## Typical Classroom







### We've Moved into the Building









### North Elevation View

April 20, 2018







### South Elevation View

April 20, 2018







### Pull Planning Week of April 16, 2018







#### NEW PRIMARY SCHOOL ON SCOTT AVE.

#### Scheduled Work for Upcoming Weeks

- Continue MEP Systems
- Interior CMU
- Interior Drywall
- Interior Ceramic
- Interior Painting
- Roofing