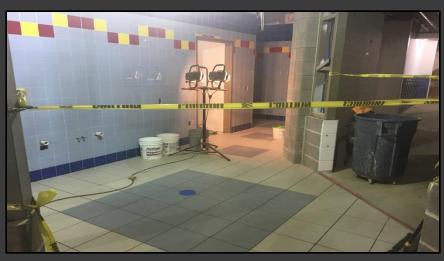

#### **Shaler Area School District**

### SCOTT PRIMARY SCHOOL



April 20, 2018





## Gym Floor Poured – 98 Yards of Concrete







### Framing Continues in Cafeteria







### Framing Continues @ Main Entry







## Drywall Continues @ Administration













## Finishes Continue Area B - 1<sup>st</sup> Floor











# Library Area B – 1<sup>st</sup> Floor







## Finishes Continue Area A – 1<sup>st</sup> Floor













# Finishes Continue Area B – Ground Floor













## Finishes Continue Area A – Ground Floor













# Bathrooms Area A – Ground Floor







## Typical Classroom







### We've Moved into the Building









### North Elevation View

April 20, 2018







### South Elevation View

April 20, 2018







### Pull Planning Week of April 16, 2018







#### NEW PRIMARY SCHOOL ON SCOTT AVE.

#### Scheduled Work for Upcoming Weeks

- Continue MEP Systems
- Interior CMU
- Interior Drywall
- Interior Ceramic
- Interior Painting
- Roofing