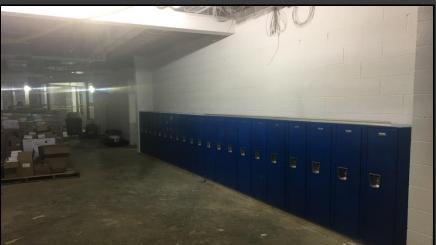

#### **Shaler Area School District**

### SCOTT PRIMARY SCHOOL



April 20, 2018





## Gym Floor Poured – 98 Yards of Concrete







### Framing Continues in Cafeteria







### Framing Continues @ Main Entry







## Drywall Continues @ Administration













## Finishes Continue Area B - 1<sup>st</sup> Floor











# Library Area B – 1<sup>st</sup> Floor







## Finishes Continue Area A – 1<sup>st</sup> Floor













# Finishes Continue Area B – Ground Floor













## Finishes Continue Area A – Ground Floor













# Bathrooms Area A – Ground Floor







## Typical Classroom







### We've Moved into the Building









### North Elevation View

April 20, 2018







### South Elevation View

April 20, 2018







### Pull Planning Week of April 16, 2018







#### NEW PRIMARY SCHOOL ON SCOTT AVE.

#### Scheduled Work for Upcoming Weeks

- Continue MEP Systems
- Interior CMU
- Interior Drywall
- Interior Ceramic
- Interior Painting
- Roofing