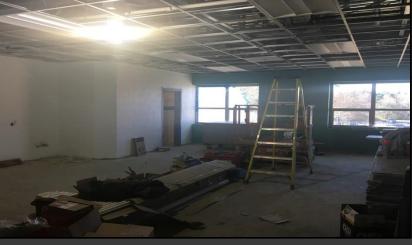

#### **Shaler Area School District**

### SCOTT PRIMARY SCHOOL



April 20, 2018





## Gym Floor Poured – 98 Yards of Concrete







### Framing Continues in Cafeteria







### Framing Continues @ Main Entry







## Drywall Continues @ Administration













## Finishes Continue Area B - 1<sup>st</sup> Floor











# Library Area B – 1<sup>st</sup> Floor







## Finishes Continue Area A – 1<sup>st</sup> Floor













# Finishes Continue Area B – Ground Floor













## Finishes Continue Area A – Ground Floor













# Bathrooms Area A – Ground Floor







## Typical Classroom







### We've Moved into the Building









### North Elevation View

April 20, 2018







### South Elevation View

April 20, 2018







### Pull Planning Week of April 16, 2018







#### NEW PRIMARY SCHOOL ON SCOTT AVE.

#### Scheduled Work for Upcoming Weeks

- Continue MEP Systems
- Interior CMU
- Interior Drywall
- Interior Ceramic
- Interior Painting
- Roofing