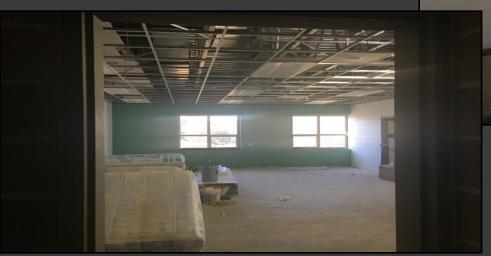

#### **Shaler Area School District**

### SCOTT PRIMARY SCHOOL



April 20, 2018





## Gym Floor Poured – 98 Yards of Concrete







### Framing Continues in Cafeteria







### Framing Continues @ Main Entry







## Drywall Continues @ Administration













## Finishes Continue Area B - 1<sup>st</sup> Floor











# Library Area B – 1<sup>st</sup> Floor







## Finishes Continue Area A – 1<sup>st</sup> Floor













# Finishes Continue Area B – Ground Floor













## Finishes Continue Area A – Ground Floor













# Bathrooms Area A – Ground Floor







## Typical Classroom







### We've Moved into the Building









### North Elevation View

April 20, 2018







### South Elevation View

April 20, 2018







### Pull Planning Week of April 16, 2018







#### NEW PRIMARY SCHOOL ON SCOTT AVE.

#### Scheduled Work for Upcoming Weeks

- Continue MEP Systems
- Interior CMU
- Interior Drywall
- Interior Ceramic
- Interior Painting
- Roofing