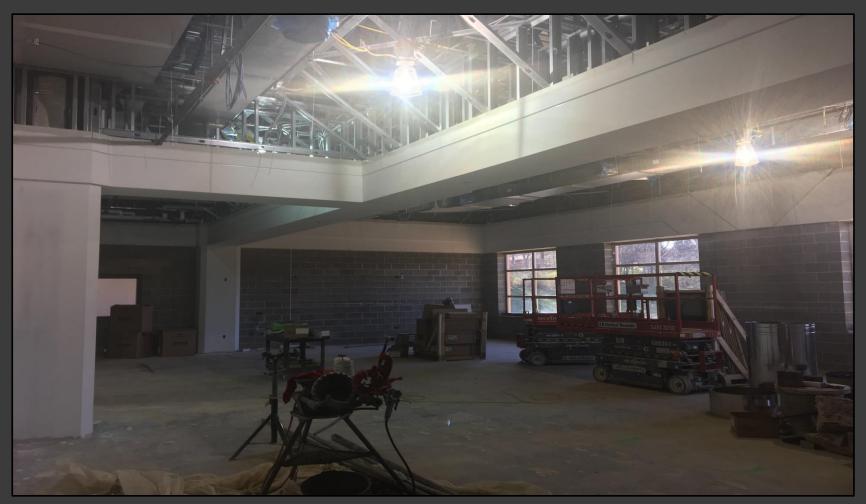

#### **Shaler Area School District**

### SCOTT PRIMARY SCHOOL



April 20, 2018





## Gym Floor Poured – 98 Yards of Concrete







### Framing Continues in Cafeteria







### Framing Continues @ Main Entry







## Drywall Continues @ Administration













## Finishes Continue Area B - 1<sup>st</sup> Floor











# Library Area B – 1<sup>st</sup> Floor







## Finishes Continue Area A – 1<sup>st</sup> Floor













# Finishes Continue Area B – Ground Floor













## Finishes Continue Area A – Ground Floor













# Bathrooms Area A – Ground Floor







## Typical Classroom







### We've Moved into the Building









### North Elevation View

April 20, 2018







### South Elevation View

April 20, 2018







### Pull Planning Week of April 16, 2018







#### NEW PRIMARY SCHOOL ON SCOTT AVE.

#### Scheduled Work for Upcoming Weeks

- Continue MEP Systems
- Interior CMU
- Interior Drywall
- Interior Ceramic
- Interior Painting
- Roofing