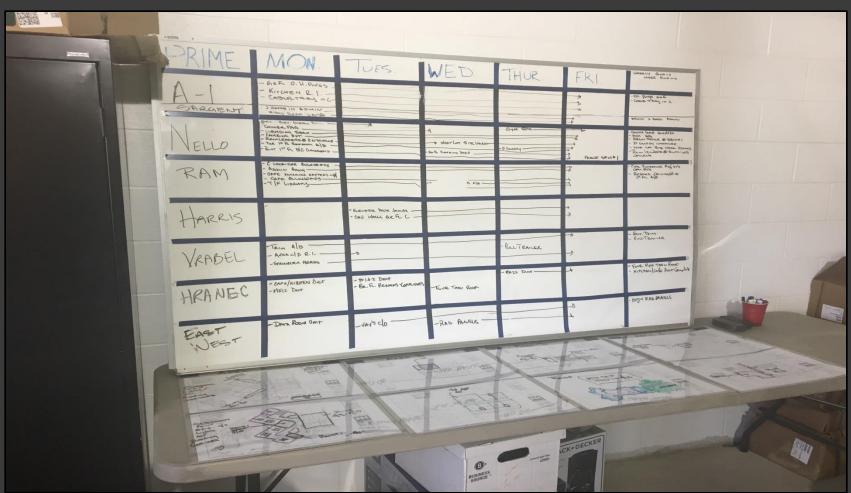

**Shaler Area School District**

### SCOTT PRIMARY SCHOOL



April 20, 2018





## Gym Floor Poured – 98 Yards of Concrete







### Framing Continues in Cafeteria







### Framing Continues @ Main Entry







## Drywall Continues @ Administration













## Finishes Continue Area B - 1<sup>st</sup> Floor











# Library Area B – 1<sup>st</sup> Floor







## Finishes Continue Area A – 1<sup>st</sup> Floor













# Finishes Continue Area B – Ground Floor













## Finishes Continue Area A – Ground Floor













# Bathrooms Area A – Ground Floor







## Typical Classroom







### We've Moved into the Building









### North Elevation View

April 20, 2018







### South Elevation View

April 20, 2018







### Pull Planning Week of April 16, 2018







#### NEW PRIMARY SCHOOL ON SCOTT AVE.

#### Scheduled Work for Upcoming Weeks

- Continue MEP Systems
- Interior CMU
- Interior Drywall
- Interior Ceramic
- Interior Painting
- Roofing