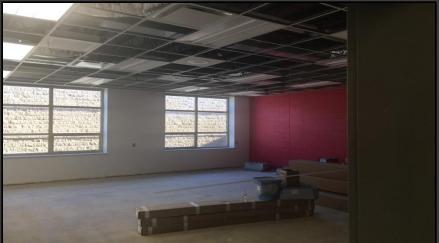

#### **Shaler Area School District**

### SCOTT PRIMARY SCHOOL



April 20, 2018





## Gym Floor Poured – 98 Yards of Concrete







### Framing Continues in Cafeteria







### Framing Continues @ Main Entry







## Drywall Continues @ Administration













## Finishes Continue Area B - 1<sup>st</sup> Floor











# Library Area B – 1<sup>st</sup> Floor







## Finishes Continue Area A – 1<sup>st</sup> Floor













# Finishes Continue Area B – Ground Floor













## Finishes Continue Area A – Ground Floor













# Bathrooms Area A – Ground Floor







## Typical Classroom







### We've Moved into the Building









### North Elevation View

April 20, 2018







### South Elevation View

April 20, 2018







### Pull Planning Week of April 16, 2018







#### NEW PRIMARY SCHOOL ON SCOTT AVE.

#### Scheduled Work for Upcoming Weeks

- Continue MEP Systems
- Interior CMU
- Interior Drywall
- Interior Ceramic
- Interior Painting
- Roofing