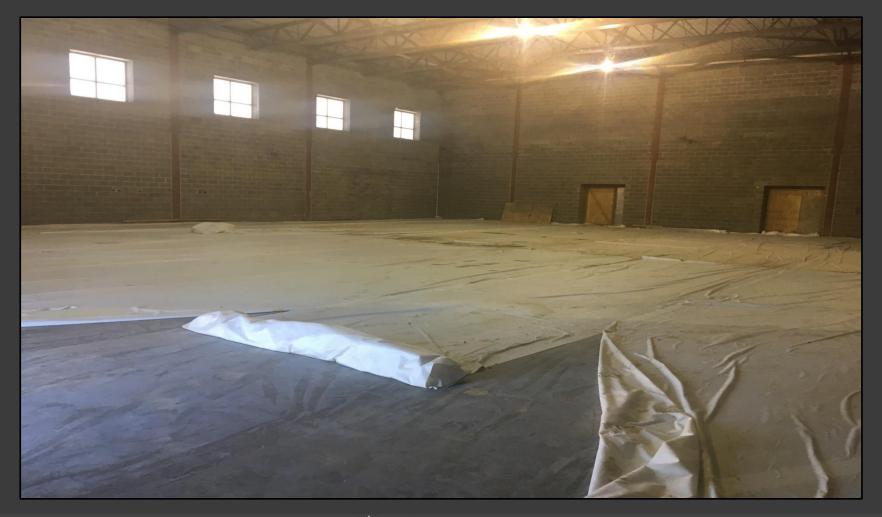

#### **Shaler Area School District**

### SCOTT PRIMARY SCHOOL



April 20, 2018





## Gym Floor Poured – 98 Yards of Concrete







### Framing Continues in Cafeteria







### Framing Continues @ Main Entry







## Drywall Continues @ Administration













## Finishes Continue Area B - 1<sup>st</sup> Floor











# Library Area B – 1<sup>st</sup> Floor







## Finishes Continue Area A – 1<sup>st</sup> Floor













# Finishes Continue Area B – Ground Floor













## Finishes Continue Area A – Ground Floor













# Bathrooms Area A – Ground Floor







## Typical Classroom







### We've Moved into the Building









### North Elevation View

April 20, 2018







### South Elevation View

April 20, 2018







### Pull Planning Week of April 16, 2018







#### NEW PRIMARY SCHOOL ON SCOTT AVE.

#### Scheduled Work for Upcoming Weeks

- Continue MEP Systems
- Interior CMU
-