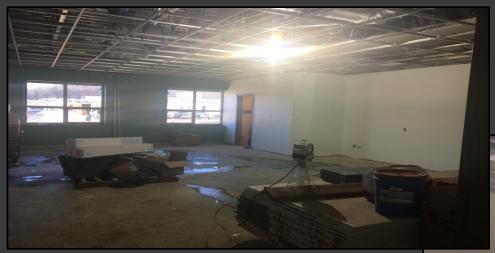

#### **Shaler Area School District**

### SCOTT PRIMARY SCHOOL



April 20, 2018





## Gym Floor Poured – 98 Yards of Concrete







### Framing Continues in Cafeteria







### Framing Continues @ Main Entry







## Drywall Continues @ Administration













## Finishes Continue Area B - 1<sup>st</sup> Floor











# Library Area B – 1<sup>st</sup> Floor







## Finishes Continue Area A – 1<sup>st</sup> Floor













# Finishes Continue Area B – Ground Floor













## Finishes Continue Area A – Ground Floor













# Bathrooms Area A – Ground Floor







## Typical Classroom







### We've Moved into the Building









### North Elevation View

April 20, 2018







### South Elevation View

April 20, 2018







### Pull Planning Week of April 16, 2018







#### NEW PRIMARY SCHOOL ON SCOTT AVE.

#### Scheduled Work for Upcoming Weeks

- Continue MEP Systems
- Interior CMU
- Interior Drywall
- Interior Ceramic
- Interior Painting
- Roofing