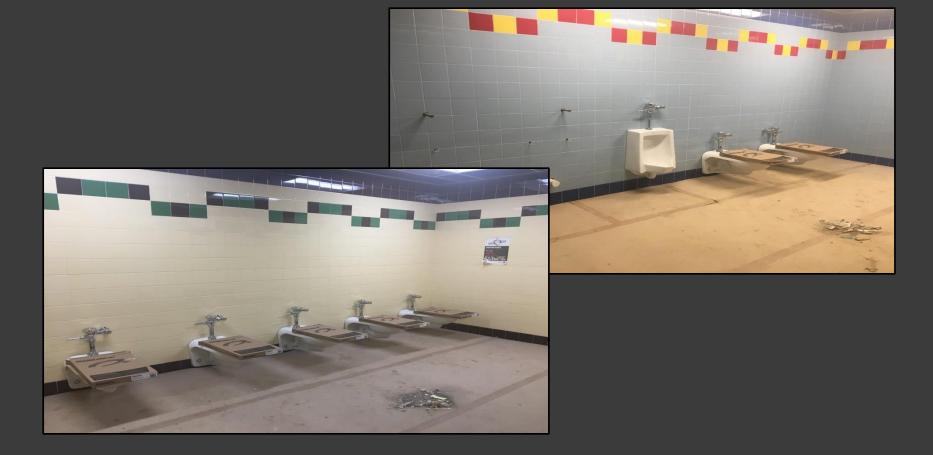

#### **Shaler Area School District**

### SCOTT PRIMARY SCHOOL



April 20, 2018





## Gym Floor Poured – 98 Yards of Concrete







### Framing Continues in Cafeteria







### Framing Continues @ Main Entry







## Drywall Continues @ Administration













## Finishes Continue Area B - 1<sup>st</sup> Floor











# Library Area B – 1<sup>st</sup> Floor







## Finishes Continue Area A – 1<sup>st</sup> Floor













# Finishes Continue Area B – Ground Floor













## Finishes Continue Area A – Ground Floor













# Bathrooms Area A – Ground Floor







## Typical Classroom







### We've Moved into the Building









### North Elevation View

April 20, 2018







### South Elevation View

April 20, 2018







### Pull Planning Week of April 16, 2018







#### NEW PRIMARY SCHOOL ON SCOTT AVE.

#### Scheduled Work for Upcoming Weeks

- Continue MEP Systems
- Interior CMU
- Interior Drywall
- Interior Ceramic
- Interior Painting
- Roofing