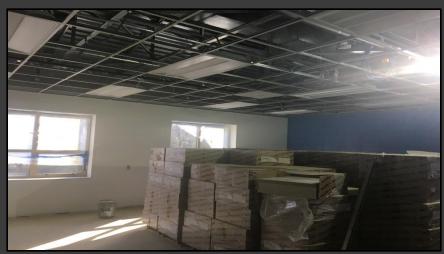

#### **Shaler Area School District**

### SCOTT PRIMARY SCHOOL



April 20, 2018





## Gym Floor Poured – 98 Yards of Concrete







### Framing Continues in Cafeteria







### Framing Continues @ Main Entry







## Drywall Continues @ Administration













## Finishes Continue Area B - 1<sup>st</sup> Floor











# Library Area B – 1<sup>st</sup> Floor







## Finishes Continue Area A – 1<sup>st</sup> Floor













# Finishes Continue Area B – Ground Floor













## Finishes Continue Area A – Ground Floor













# Bathrooms Area A – Ground Floor







## Typical Classroom







### We've Moved into the Building









### North Elevation View

April 20, 2018







### South Elevation View

April 20, 2018







### Pull Planning Week of April 16, 2018







#### NEW PRIMARY SCHOOL ON SCOTT AVE.

#### Scheduled Work for Upcoming Weeks

- Continue MEP Systems
- Interior CMU
- Interior Drywall
- Interior Ceramic
- Interior Painting
- Roofing